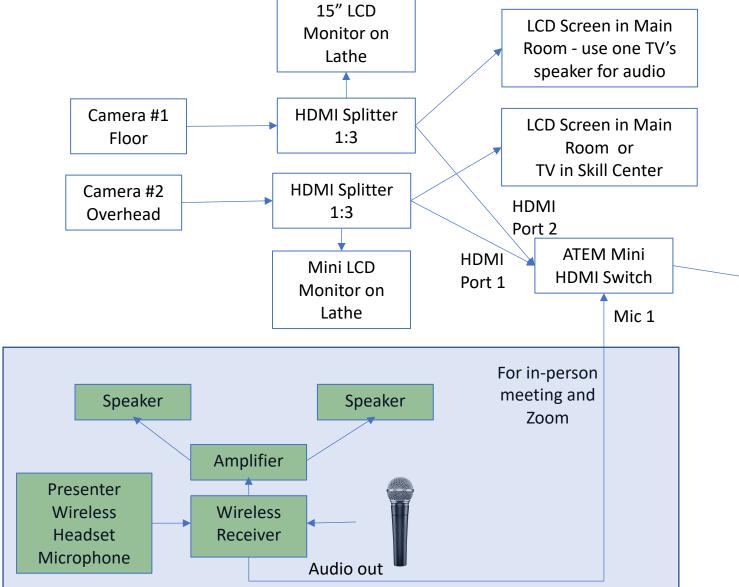

### For ATEM Mini Switch:

- Overhead camera into Port 1 for PIP
- Floor camera into Port 2
- USB-C cable from switch to Zoom Host PC
- · Zoom Video: BlackMagic Design 30fps
- Demonstrator Zoom Audio: M98 headset