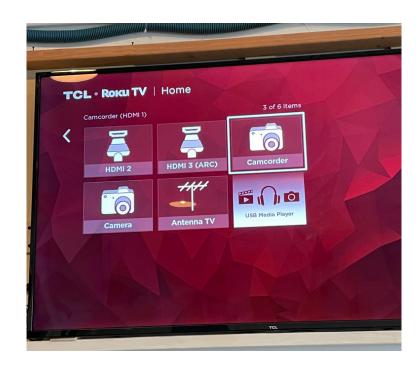

## Meeting Room TV Display for Zoom TV View

Choose Camcorder for input from PC/Splitter. Use TV speakers for audio.

What you will see if no input from PC/Splitter/Wall connection

Volume control is on <u>side</u> of controller