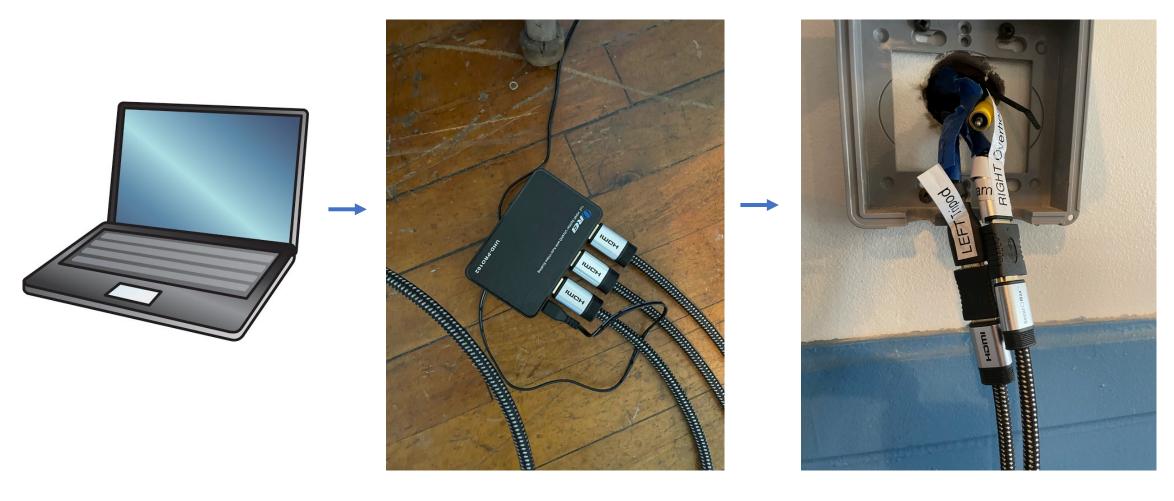

# Meeting Room TV Display for Zoom Wall Connections

Splitter with Input from PC and outputs to the wall connectors

Wall connectors connected to TVs with feed from splitter