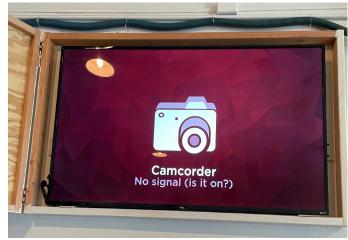

## Meeting Room TV Display for Zoom TV View

Choose Camcorder for input from PC/Splitter. Use TV speakers for audio.

What you will see if no input from PC/Splitter/Wall connection

Volume control is on <u>side</u> of controller